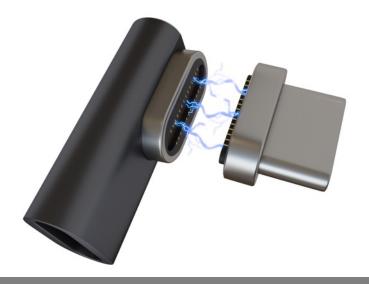

# Transform any Type-C cable into a magnetic cable

## **DESCRIPTION**

Use this adapter to charge your MacBook with Type-C connectors or any other USB-C device. Just connect the adapter to your Type-C cable and transform it into a magnetic cable.

Ultra strong and reversible plug design. The strong magnet allows you to use it anywhere like at home, in the office, car or outside.

The aluminium material provides best performance and resistance.

Safely disconnects from your computer when under stress or strain.