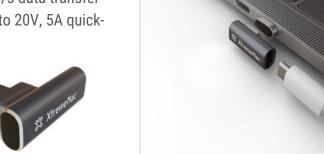

## **DESCRIPTION**

Use this adapter to charge your MacBook with Type-C connectors or any other USB-C device. Just connect the adapter to your Type-C cable and transform it into a magnetic cable.

Ultra strong and reversible plug design. The strong magnet allows you to use it anywhere like at home, in the office, car or outside.

#### **FEATURES**

- Sync and charge.
- · Green LED light when plugged.
- Aluminium material.
- Durable and high quality.
- Type-C output supports up to 10Gb/s data transfer and up to 20V, 5A quickcharge.